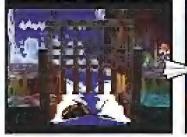

When you're ready to fight Hooktail, continue your ascent to the top of the castle. The chagon is on the other side of the purple door, so spend the 10 coins to replenish your health if it's running low, and serve your game. Also, make sure you have the Attack FX R badge equipped.

## HOOKTAIL

HP ATTACK DEFENSE 20 5 1

Hooktails attacks do a tremendous amount of damage, and his hide is nearly impervious until you nauseate him with the sound of crickets (see the caption). Once you've depleted all of his HP, the boss will offer you a variety of rewards in exchange for your forgiveness. Always answer no—the devious dragon is only trying to lure you in close for an attack. When he's finished begging, he'll go into the crowd and eat members of the audience to replenish half his health! Storap on his nose to make him regurgitate your adoring fans, and slay the foul beast for good.

Hooktell claims to have gotten food paisoning from eating crickets once, so the mere sound of the insects makes him sick to his stomach. If you have the Attack FX R badge equipped when you attack him, you'll lower both his Attack and Defense stats.